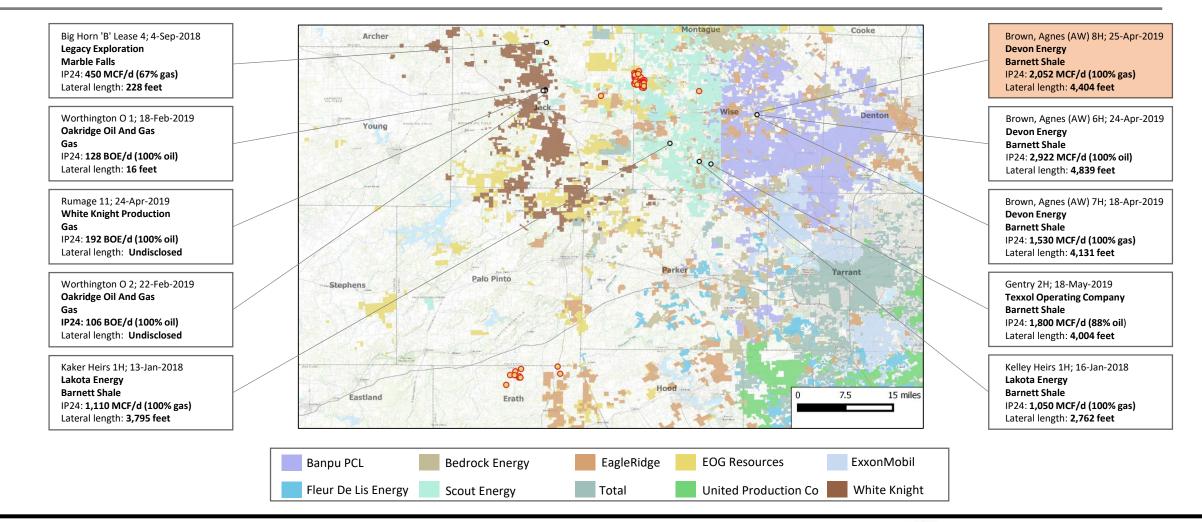

#### Operator Presence in the Vicinity of the North Texas Properties

Devon Energy's Brown Agnes (AW) 8H, with a lateral length of 4,404 feet, achieved an average IP24 of 2,052 MCF/d in April 2019

#### Source: Enverus