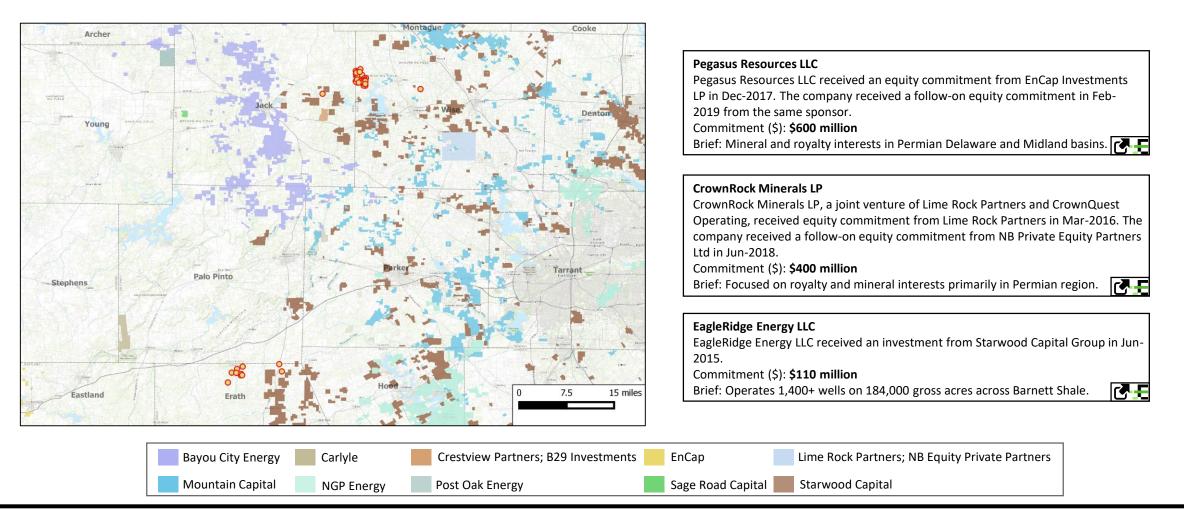

### Private Equity Presence in the Vicinity of the North Texas Properties

Click here to launch Enverus Workspace

#### **Historical Transactions**

**Private Sale** 

OIL & GAS ASSET CLEARINGHOUSE

Footnotes: Select transactions announced post Jan-2018 Transacted properties may include acreage not visible in snapshot

Source: Enverus