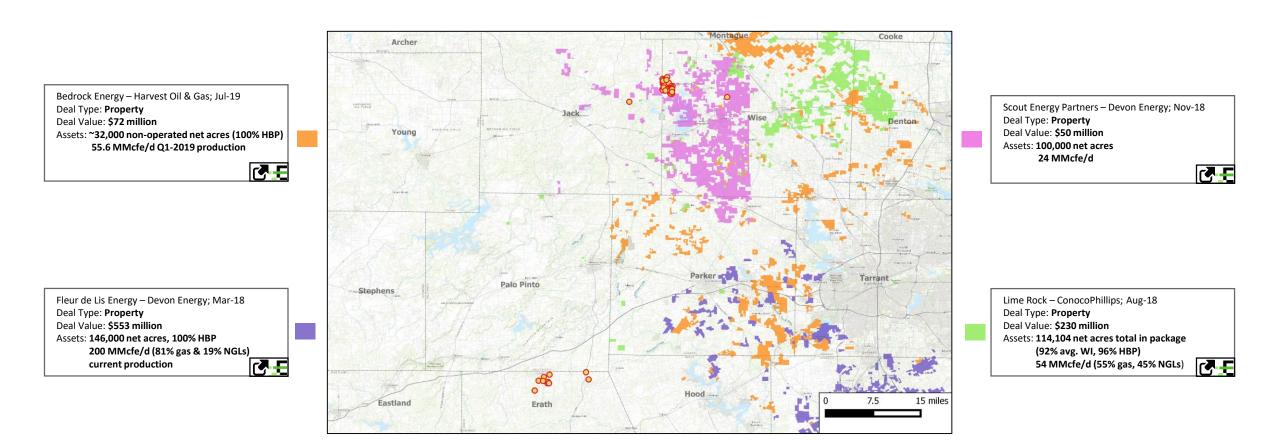

#### **Historical Transactions**

**Private Sale** 

OIL & GAS ASSET CLEARINGHOUSE

Footnotes: Select transactions announced post Jan-2018 Transacted properties may include acreage not visible in snapshot

Source: Enverus