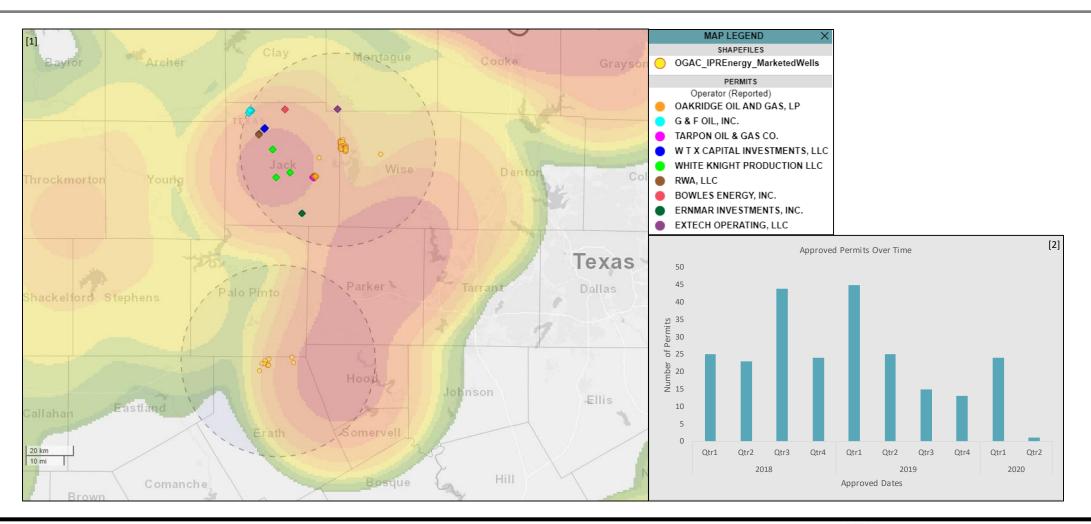

#### Developmental Activity in the Vicinity of the North Texas Properties

123 drilling permits have been approved within a 25-mile radius of the marketed assets since January 2019

#### OIL & GAS ASSET CLEARINGHOUSE

Footnotes: [1] Lease Activity heatmap for the last 6 months and active Permits within a 25-mile radius of the marketed assets during the last 6 months [2] Permits approved within a 25-mile radius of the marketed assets