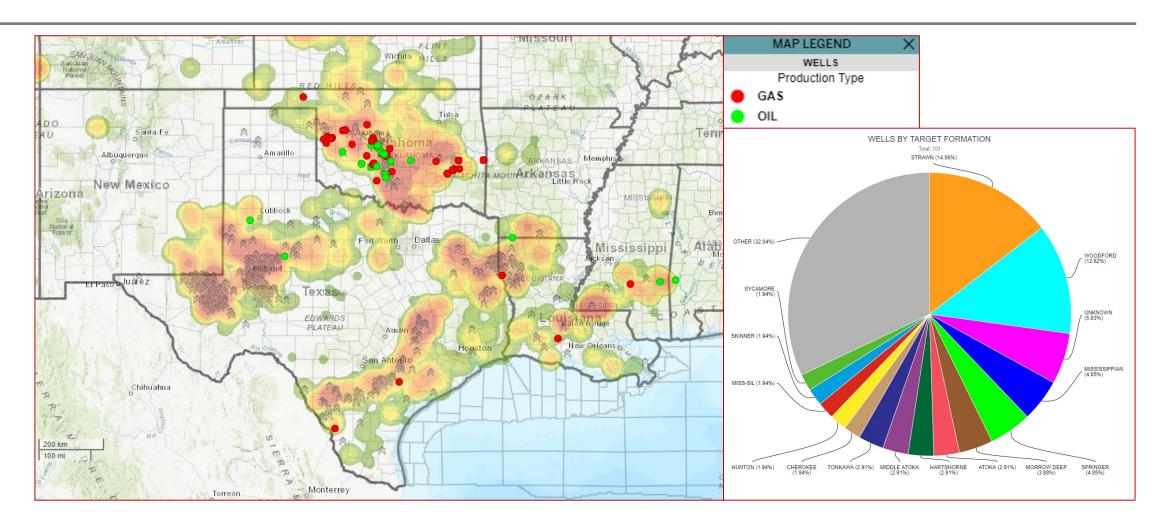

# **Executive Summary**

The Oil and Gas Asset Clearinghouse, LLC is partnering with Raven Resources to market a Royalty Interest package that includes 93 wells located in Texas, Oklahoma, Louisiana, Mississippi, Arkansas, & Alabama.

#### Summary

- 93 active properties in various reservoirs
- Production from Woodford, Mississippian, Morrow Deep, Chester & Morrow, Middle Atoka, etc. reservoirs
- Large number of wells operated by major operating companies
- Diversified production of both oil & gas