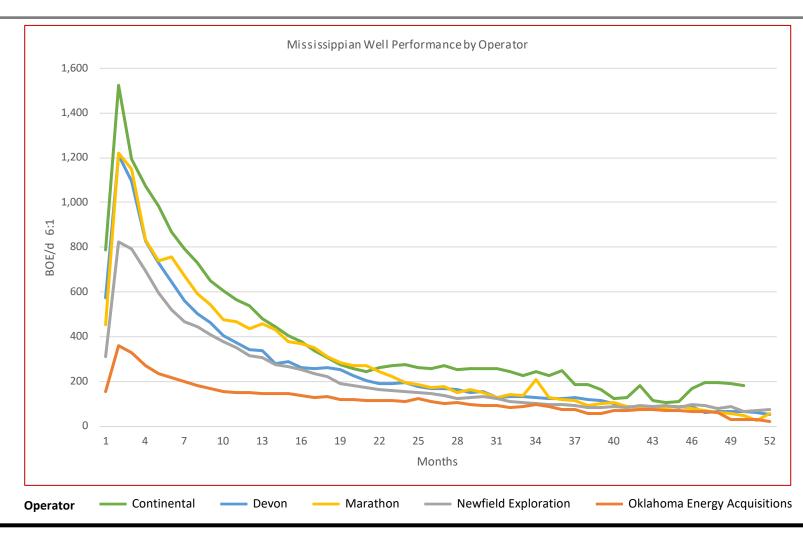

### Mississippian Well Performance by Operator

Footnotes: Wells spud after Jan-2015

Source: Enverus