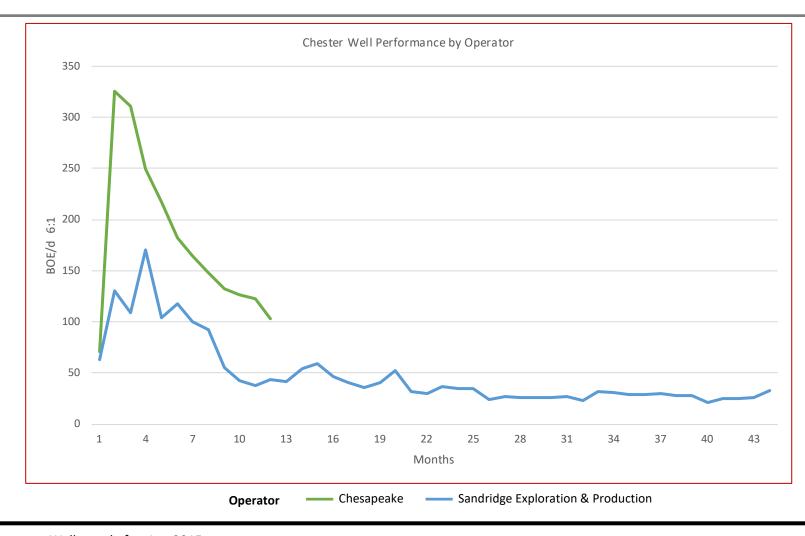

# Chester Well Performance by Operator

Footnotes: Wells spud after Jan-2015

| Sale Process                                    |    |    | J  | anuar | У  |    |    |    |    |    |    |    |    |    |   |
|-------------------------------------------------|----|----|----|-------|----|----|----|----|----|----|----|----|----|----|---|
|                                                 | Su | М  | Т  | W     | Th | F  | Sa | Su | M  | Т  | W  | Th | F  | Sa |   |
| Electronic Data Room Available January 13, 2020 |    |    |    | 1     | 2  | 3  | 4  |    |    |    |    |    |    | 1  | E |
| Bids Due February 10, 2020                      | 5  | 6  | 7  | 8     | 9  | 10 | 11 | 2  | 3  | 4  | 5  | 6  | 7  | 8  | В |
| Bid instructions available in EDR               | 12 | 13 | 14 | 15    | 16 | 17 | 18 | 9  | 10 | 11 | 12 | 13 | 14 | 15 |   |
|                                                 | 19 | 20 | 21 | 22    | 23 | 24 | 25 | 16 | 17 | 18 | 19 | 20 | 21 | 22 |   |
|                                                 | 26 | 27 | 28 | 29    | 30 | 31 |    | 23 | 24 | 25 | 26 | 27 | 28 | 29 |   |