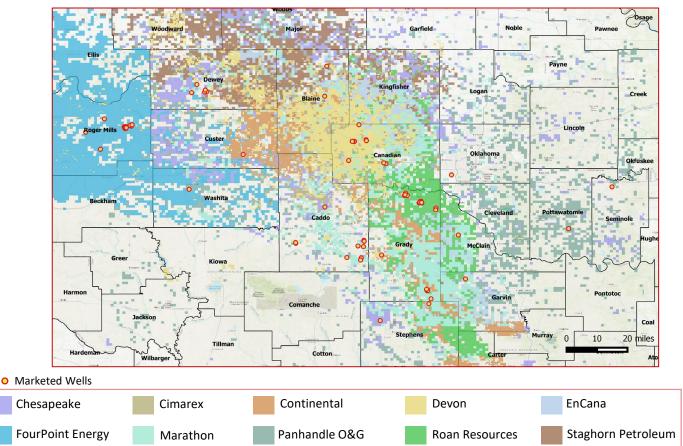

#### **Operator Presence in Area**

50+ marketed wells located in the Anadarko basin

#### Royalty Wells Divesture

Raven Resources is divesting royalty interest in 93 wells