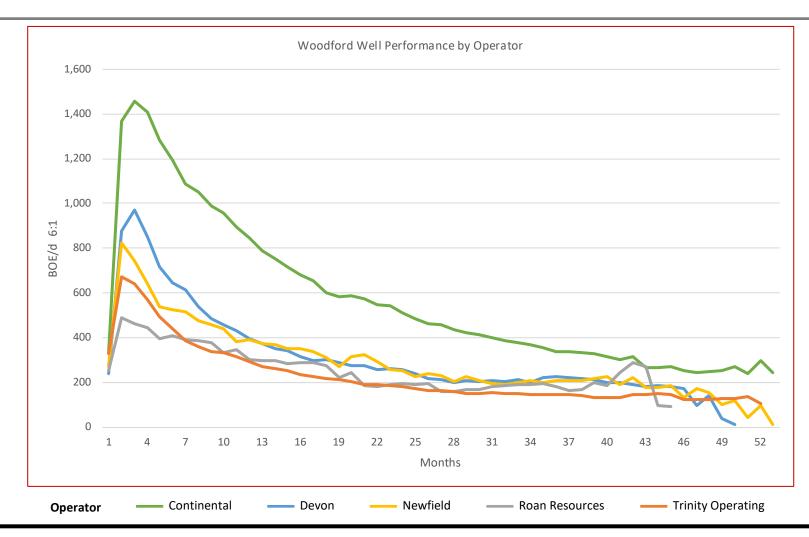

### Woodford Well Performance by Operator

OIL & GAS ASSET CLEARINGHOUSE

Footnotes: Wells spud after Jan-2015