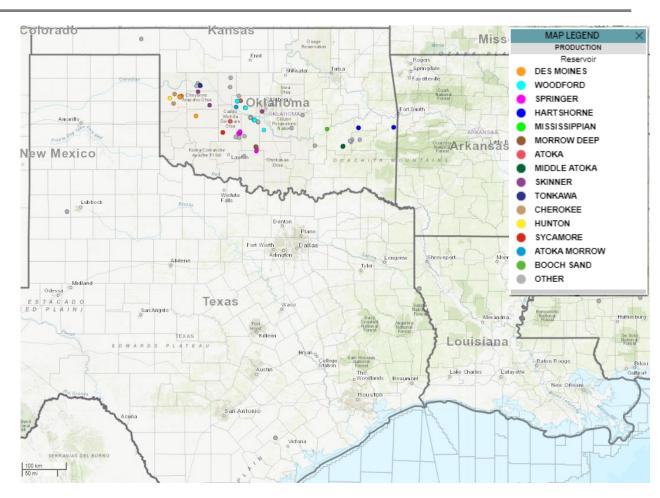

#### Summary

- 93 active properties in various reservoirs
- Production from Woodford, Mississippian, Morrow Deep, Chester & Morrow, Middle Atoka, etc. reservoirs
- Large number of wells operated by major operating companies
- Diversified production of both oil & gas