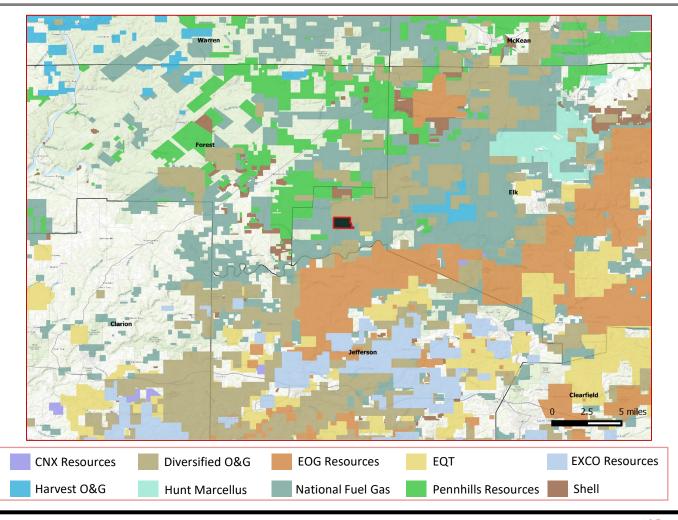

### Operator Presence in the Vicinity

Select offset operators include National Fuel Gas, Diversified Gas & Oil, EQT, EOG and Pennhills Resources