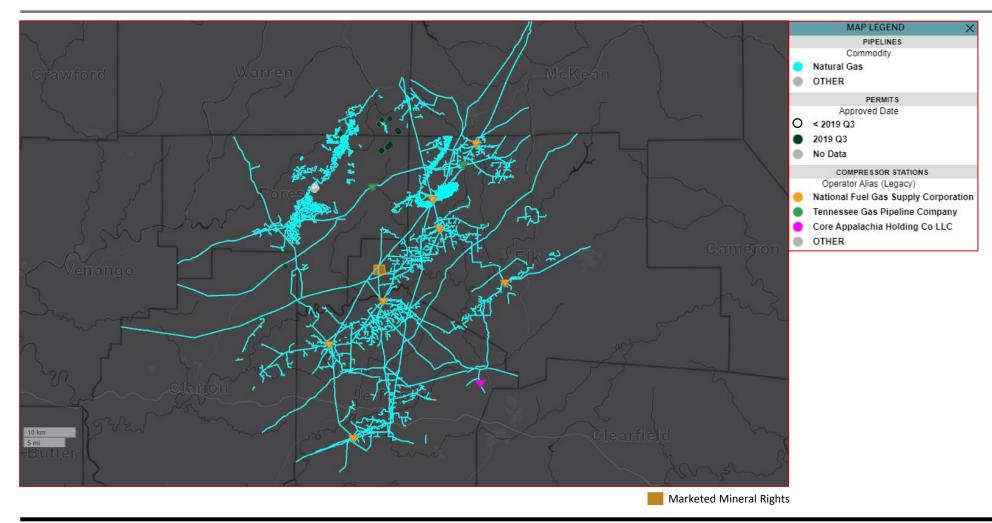

### Midstream Infrastructure in the Vicinity

### Operator Presence in the Vicinity

Select offset operators include National Fuel Gas, Diversified Gas & Oil, EQT, EOG and Pennhills Resources