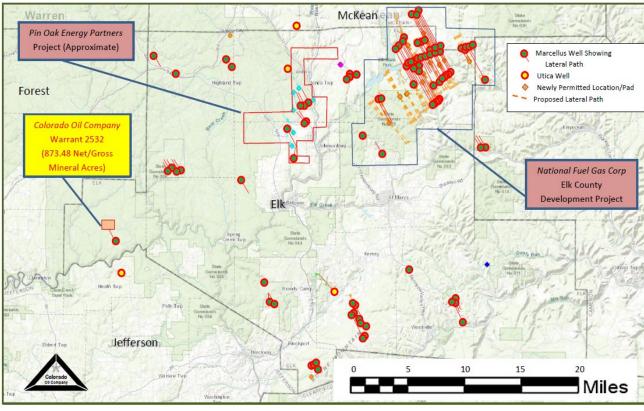

### Developmental Activity in Elk County

Seneca Resources Company is running a 2-rig program in North-East Elk county

### Pipeline map

### Midstream Infrastructure in the Vicinity