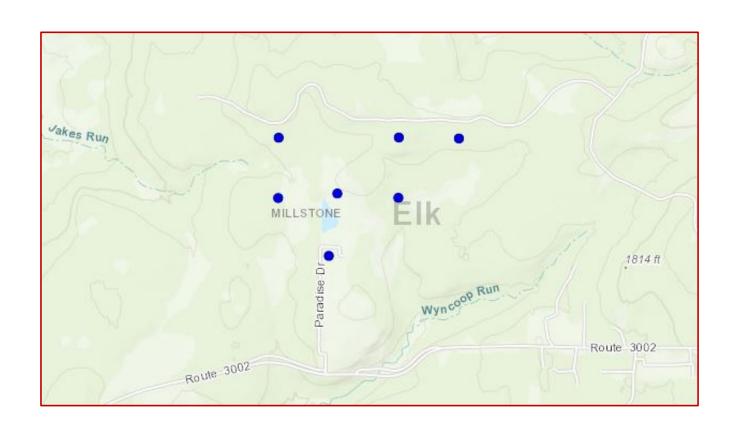

### Operated multiple shallow well package:

- 100% WI/100% NRI plus operations in 7 shallow (1,690-1,720') wells to transfer
- Hallton field
- Producing formations: Elk, Bradford, Brallier
- Cum gas: 95,973 mcf
- Last production: 12/2018
- Ideal for returning to production or utilizing brine for operations
- Seller also willing to plug wells post sale at buyer's discretion

Marketed Mineral Rights