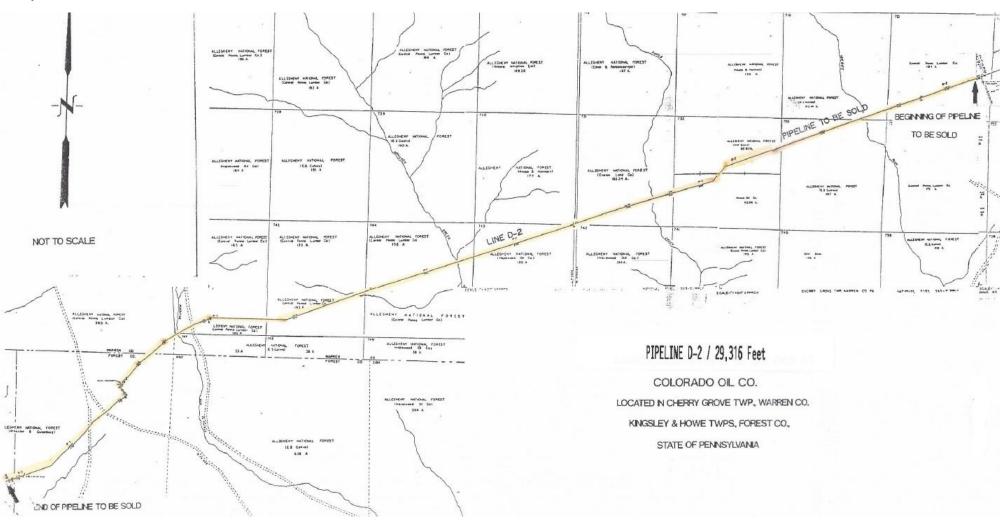

### Pipeline map

### **Executive Summary**

The Oil and Gas Asset Clearinghouse, LLC is partnering with Colorado Oil Company to market 873.48 gross mineral acres located in Elk County, PA. Also listing ~5.5 miles of National Forest Right-of-Way and Pipeline interest known as "Line D-2" located in Warren County, PA. Along with 100% WI/100% NRI plus operations in 7 shallow (<2,000') wells currently shut-in. Bids will be accepted on individual listings or as complete package. See data room for bid instructions.

#### Summary

- Contiguous acres in Tier 1 Marcellus and Utica Trends
- Productive zones in area: Upper Devonian Sands,
   Marcellus Shale, and Utica/Point Pleasant Shale
- National Fuel Gas trunk line located on property
- Over 5.5 miles of gas pipeline and right-of-way in Allegheny National Forest and will support additional line installations (currently in light use)