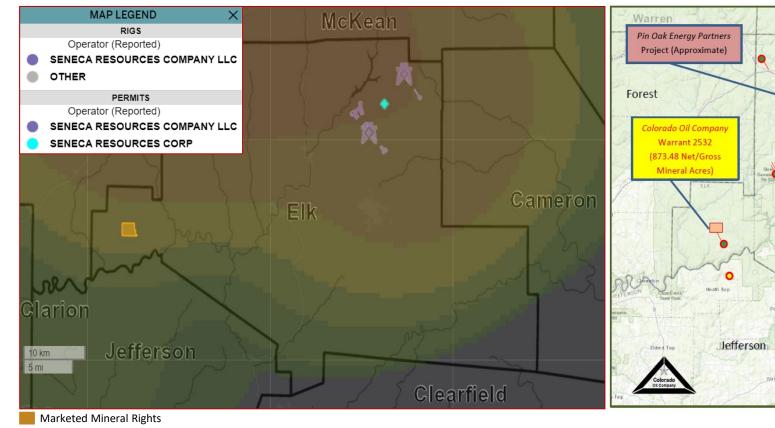

### Developmental Activity in Elk County

Seneca Resources Company is running a 2-rig program in North-East Elk county