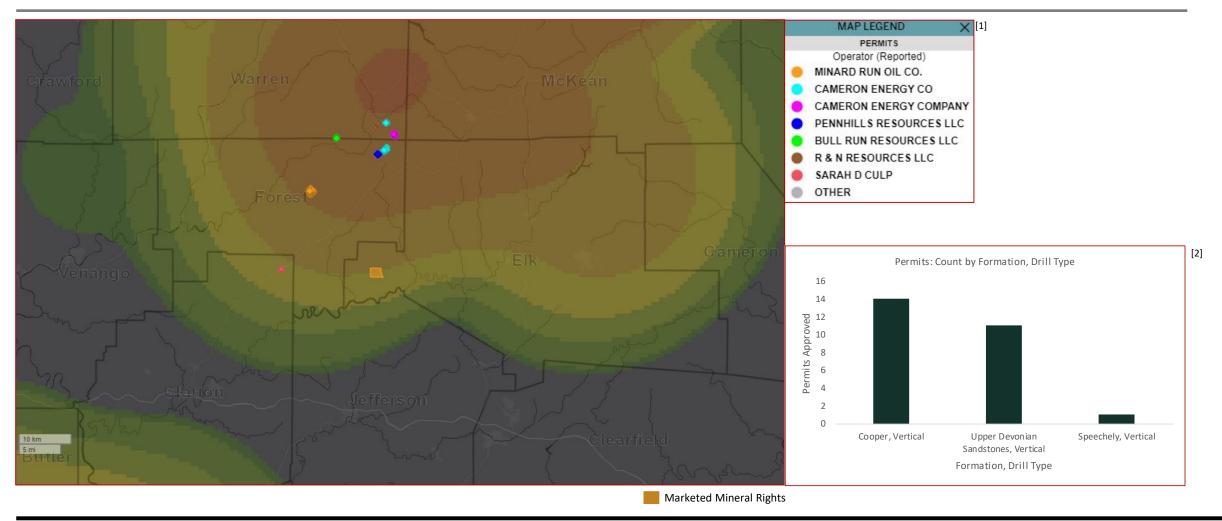

### Developmental Activity in the Vicinity

Minard Run Oil Co secured 11 drilling permits 12 miles northwest of the marketed mineral rights in Jun-2019