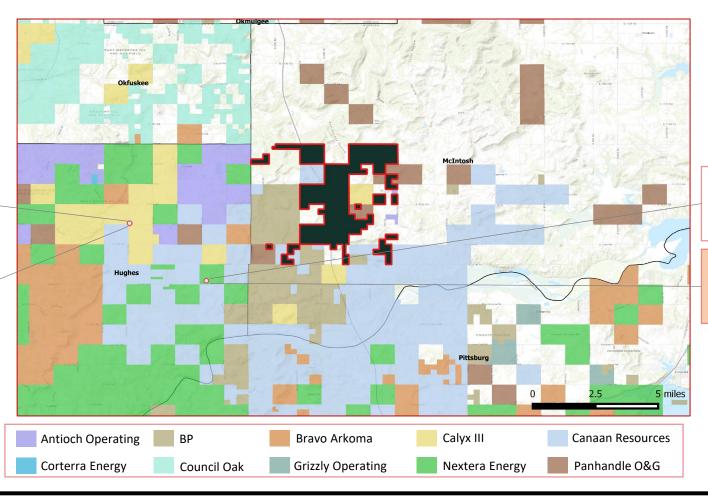

**Overriding Royalty Interest McIntosh County, Oklahoma** 

# **Executive Summary**

The Oil and Gas Asset Clearinghouse, LLC is partnering with Pro Mineral to market a package that includes Overriding Royalty Interest in 469.53 net mineral acres (NMA) located in McIntosh County, Oklahoma.

### Summary

- 1.25% (min) 7.50% (max) in 142 leases
- 9N-13E McIntosh County, Oklahoma
- 2,000+ leases filed in 2019 within 10-mile radius
- Strong Mississippian and Woodford type curve production models