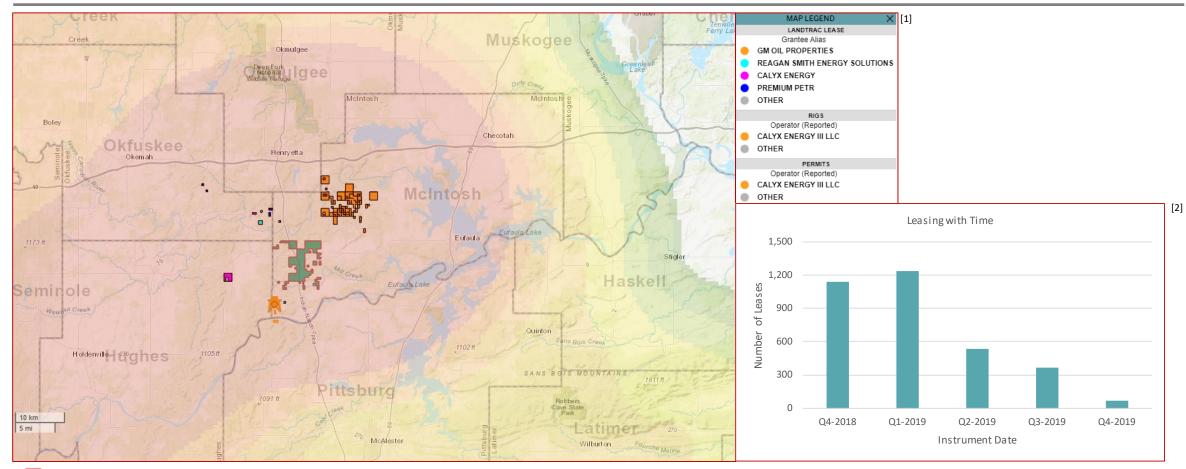

### Summary

- 1.25% (min) 7.50% (max) in 142 leases
- 9N-13E McIntosh County, Oklahoma
- 2,000+ leases filed in 2019 within 10-mile radius
- Strong Mississippian and Woodford type curve production models