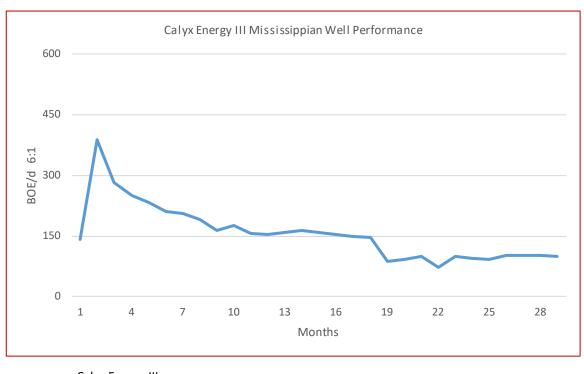

### Summary

- 1.25% (min) 7.50% (max) in 142 leases
- 9N-13E McIntosh County, Oklahoma
- 2,000+ leases filed in 2019 within 10-mile radius
- Strong Mississippian and Woodford type curve production models