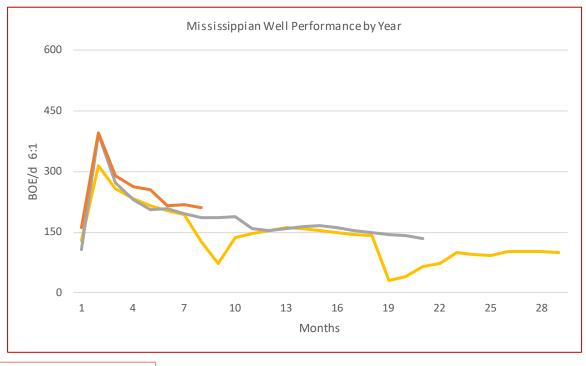

### Summary

- 1.25% (min) 7.50% (max) in 142 leases
- 9N-13E McIntosh County, Oklahoma
- 2,000+ leases filed in 2019 within 10-mile radius
- Strong Mississippian and Woodford type curve production models