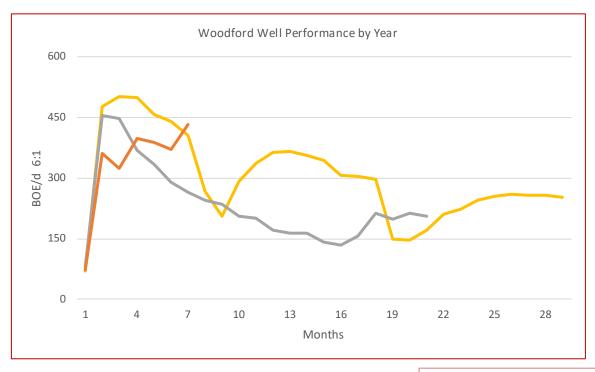

### Summary

- 1.25% (min) 7.50% (max) in 142 leases
- 9N-13E McIntosh County, Oklahoma
- 2,000+ leases filed in 2019 within 10-mile radius
- Strong Mississippian and Woodford type curve production models