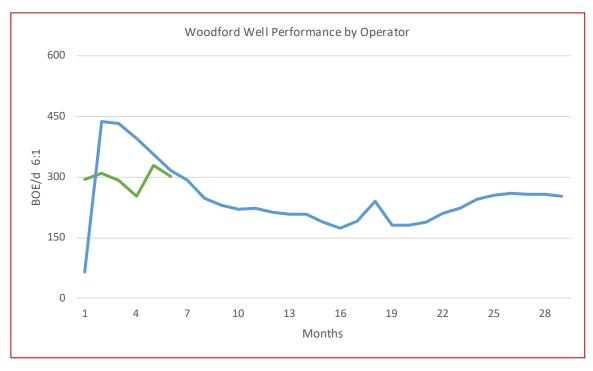

### Summary

- 1.25% (min) 7.50% (max) in 142 leases
- 9N-13E McIntosh County, Oklahoma
- 2,000+ leases filed in 2019 within 10-mile radius
- Strong Mississippian and Woodford type curve production models