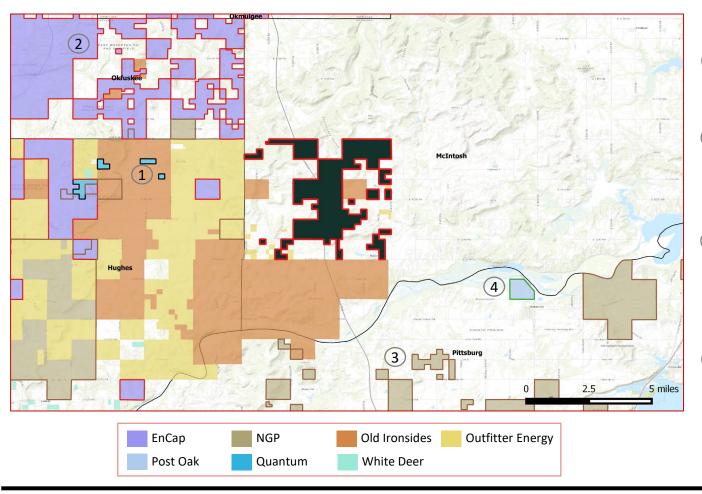

**Overriding Royalty Interest McIntosh County, Oklahoma** 

# **Executive Summary**

The Oil and Gas Asset Clearinghouse, LLC is partnering with Pro Mineral to market a package that includes Overriding Royalty Interest in 469.53 net mineral acres (NMA) located in McIntosh County, Oklahoma.

### Summary

- 1.25% (min) 7.50% (max) in 142 leases
- 9N-13E McIntosh County, Oklahoma
- 2,000+ leases filed in 2019 within 10-mile radius
- Strong Mississippian and Woodford type curve production models