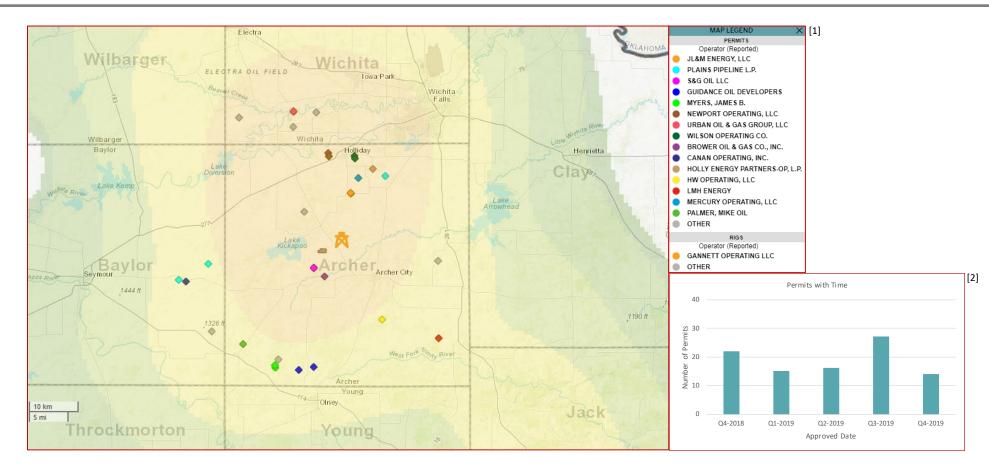

## Developmental Activity in the Vicinity

Gannett Operating is running a rig roughly 2.8 miles north east of the marketed acreage to drill a vertical well targeting the Caddo formation

Marketed Acreage

OIL & GAS ASSET CLEARINGHOUSE

Footnotes: [1] Drilling Permit heatmap during the last 3 months Active rigs and Permits approved within a 20-mile radius of the marketed assets during the last 3 months [2] Permits approved within a 20-mile radius of the marketed assets

Source: Enverus