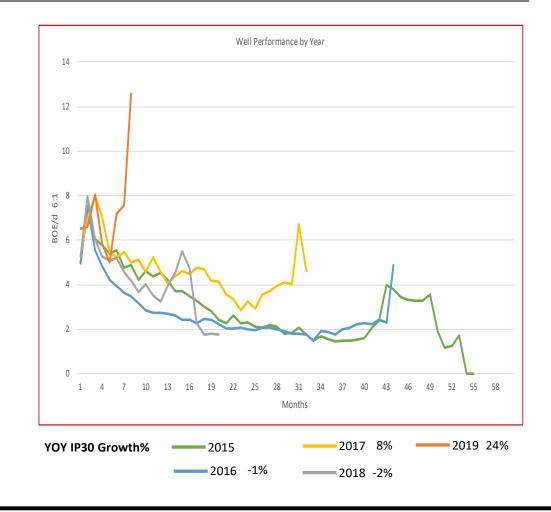

# Vintage Type Curves

Well Performance by Year

|                                                  |    | November |    |    |    |    |    |    |    |    |    |    |    |    |          |
|--------------------------------------------------|----|----------|----|----|----|----|----|----|----|----|----|----|----|----|----------|
| Sale Process                                     | Su | М        | т  | w  | Th | F  | Sa | Su | М  | т  | W  | Th | F  | Sa | _        |
| Electronic Data Room Available November 19, 2019 |    |          |    |    |    | 1  | 2  | 1  | 2  | 3  | 4  | 5  | 6  | 7  | EDR Open |
| • Bids Due December 12, 2019                     | 3  | 4        | 5  | 6  | 7  | 8  | 9  | 8  | 9  | 10 | 11 | 12 | 13 | 14 | Bids Due |
| Bid instructions available in EDR                | 10 | 11       | 12 | 13 | 14 | 15 | 16 | 15 | 16 | 17 | 18 | 19 | 20 | 21 |          |
|                                                  | 17 | 18       | 19 | 20 | 21 | 22 | 23 | 22 | 23 | 24 | 25 | 26 | 27 | 28 |          |
|                                                  | 24 | 25       | 26 | 27 | 28 | 29 | 30 | 29 | 30 | 31 |    |    |    |    |          |