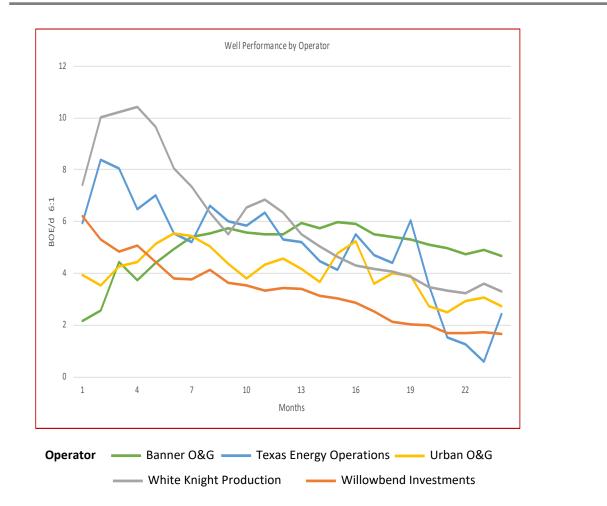

---------------------------------------------------------------------|--|
| 9 | Commitment (\$): Unknown                                                         |  |
|   | Brief: Focused on oil-weighted assets in North Texas and Oklahoma                |  |



## Developmental Activity in the Vicinity

Gannett Operating is running a rig roughly 2.8 miles north east of the marketed acreage to drill a vertical well targeting the Caddo formation



Marketed Acreage

OIL & GAS ASSET CLEARINGHOUSE

Footnotes: [1] Drilling Permit heatmap during the last 3 months Active rigs and Permits approved within a 20-mile radius of the marketed assets during the last 3 months [2] Permits approved within a 20-mile radius of the marketed assets

Source: Enverus

## Type Curves

Well Performance by Operator



# Vintage Type Curves

Well Performance by Year



|                                                  |    | November |    |    |    |    |    |    |    |    |    |    |    |    |          |
|--------------------------------------------------|----|----------|----|----|----|----|----|----|----|----|----|----|----|----|----------|
| Sale Process                                     | Su | М        | т  | w  | Th | F  | Sa | Su | М  | т  | W  | Th | F  | Sa | _        |
| Electronic Data Room Available November 19, 2019 |    |          |    |    |    | 1  | 2  | 1  | 2  | 3  | 4  | 5  | 6  | 7  | EDR Open |
| • Bids Due December 12, 2019                     | 3  | 4        | 5  | 6  | 7  | 8  | 9  | 8  | 9  | 10 | 11 | 12 | 13 | 14 | Bids Due |
| Bid instructions available in EDR