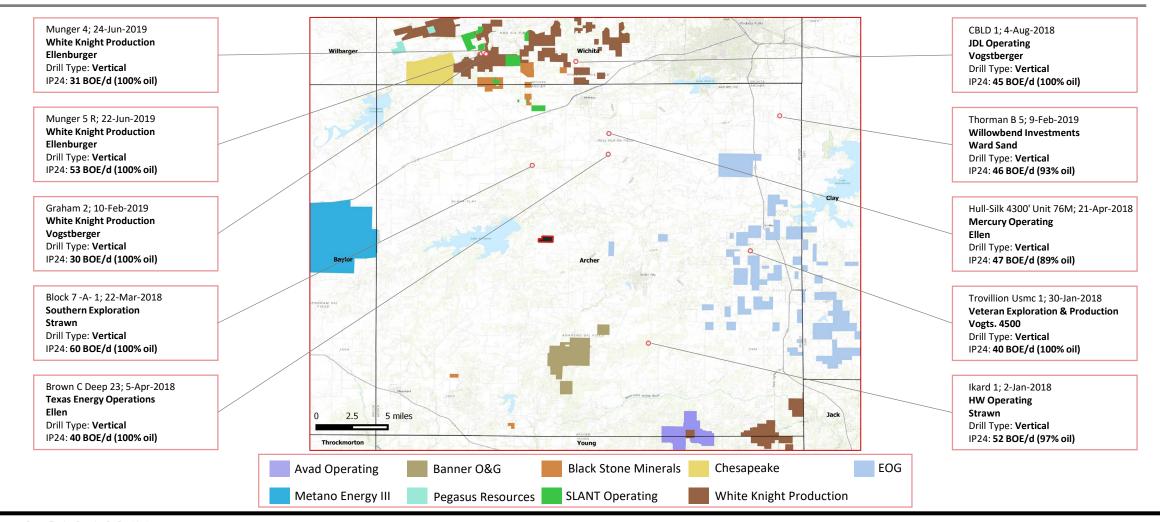

## **Operator Presence in the Vicinity**

Southern Exploration's Block 7-A-1 well, located 6 miles north of the marketed acreage, achieved an average IP24 rate of 60 BOE/d in Mar-2018

OIL & GAS ASSET Footnotes: [1] Select Wells within a 20-mile radius tested post Jan-2018

Source: Enverus