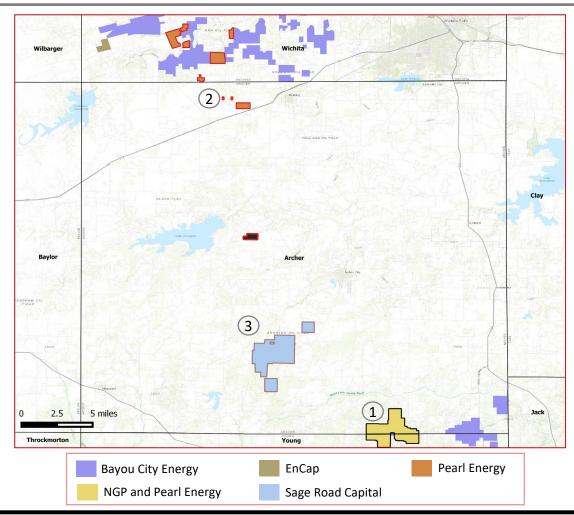

## Private Equity Presence in the Vicinity

#### SLANT Energy

| 2 | Funded by <b>Pearl Energy</b> in Jan-2017<br>Commitment (\$): <b>\$30 million</b> |      |
|---|-----------------------------------------------------------------------------------|------|
|   | Brief: Assets in Wilbarger Co., Wichita Co., and Archer Co., TX.                  | 3.51 |

#### Banner Oil & Gas LLC

| 3 | Funded by GCP Capital Partners in Jul-2011 and Sage Road Capital LLC in Jun-2014 |  |
|---|----------------------------------------------------------------------------------|--|
| 9 | Commitment (\$): Unknown                                                         |  |
|   | Brief: Focused on oil-weighted assets in North Texas and Oklahoma                |  |