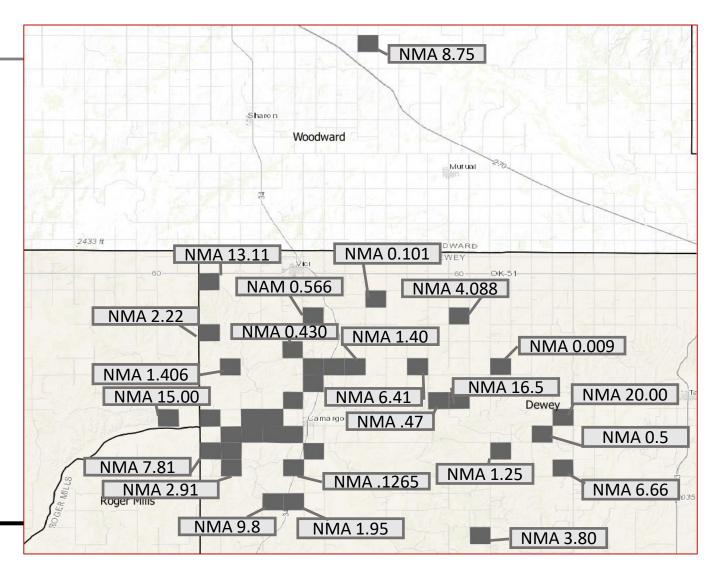

#### Group E Highlights

- Total 48.30 Net Mineral Acres
- Operators in the area: Roan Resources and Marathon

Dewey, Ellis, and Woodward Counties, Oklahoma

The Oil & Gas Asset Clearinghouse is partnering with Lockmar Resources, LLC to market leasehold acreage in Dewey, Ellis, and Woodward Counties, Oklahoma. All leases 80% Net Revenue Interest.

### Dewey County, Oklahoma

The Oil & Gas Asset Clearinghouse is partnering with Lockmar Resources, LLC to market leasehold acreage in Dewey County, Oklahoma. All leases 80% Net Revenue Interest.