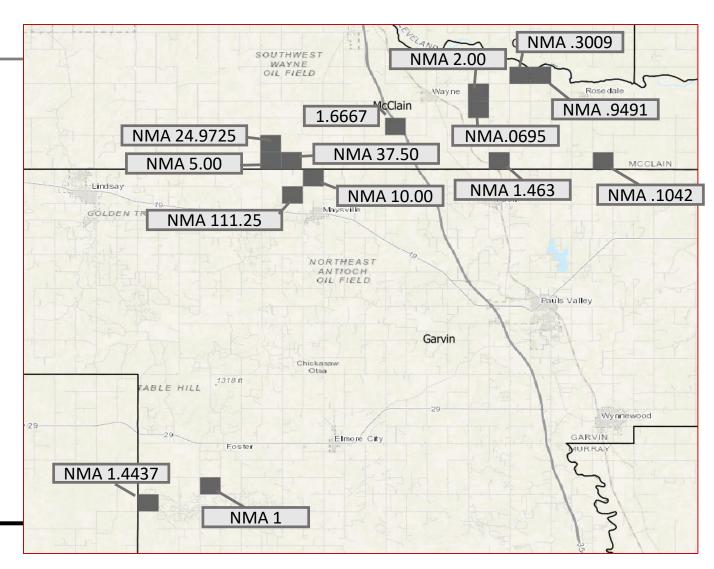

McClain & Garvin Counties, Oklahoma

The Oil & Gas Asset Clearinghouse is partnering with Lockmar Resources, LLC to market leasehold acreage in Dewey, Ellis, and Woodward Counties, Oklahoma. Majority leases 80% Net Revenue Interest.

### **Group D Highlights**

- 198.72 Total Net Mineral Acres
- Multiple targeted reservoirs Mississippian, Woodford, Hunton
- Operators in the area: Chevron, EOG
   Resources, BP, Anadarko Petroleum,
   Exxon Mobil, Marathon Oil, Encana,
   Noble Energy, Devon Energy