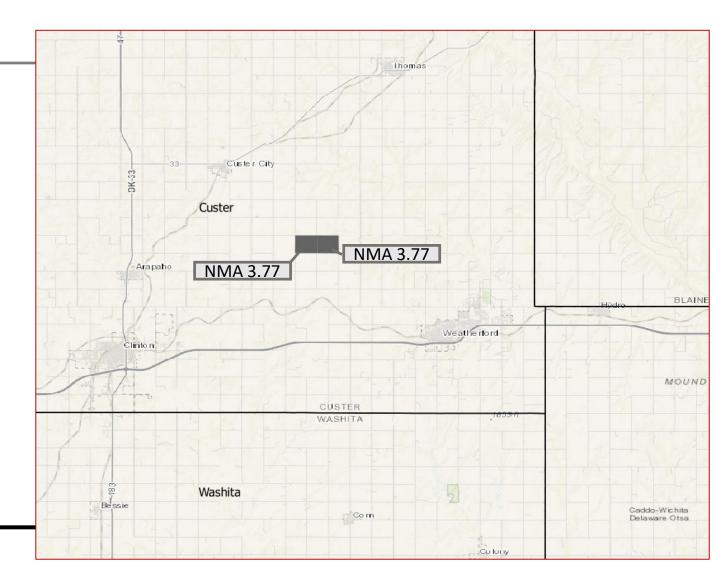

### Custer County, Oklahoma

The Oil & Gas Asset Clearinghouse is partnering with Lockmar Resources, LLC to market leasehold acreage in Custer County, Oklahoma. All leases 80% Net Revenue Interest.

#### **Group H Highlights**

- 7.54 Total Net Mineral Acres
- Multiple targeted reservoirs Mississippian, Woodford, Hunton
- Operators in the area: White Star
   Petroleum, Mewbourne Oil Company,
   Tapstone Energy