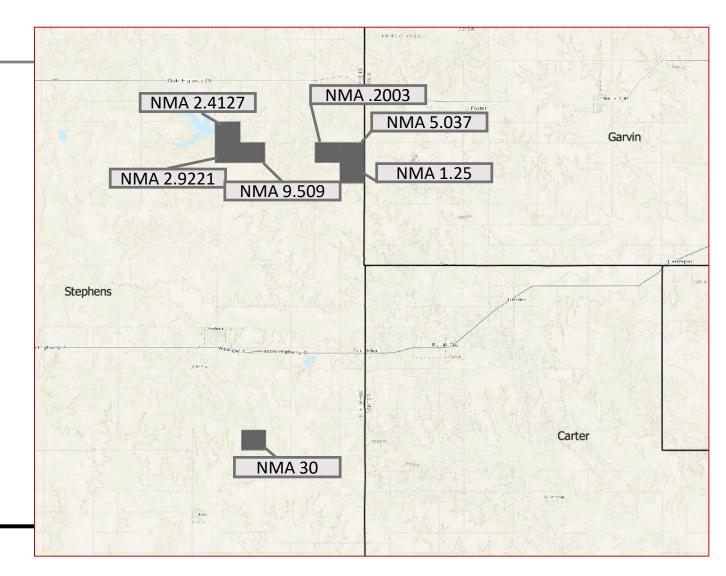

Stephens County, Oklahoma

The Oil & Gas Asset Clearinghouse is partnering with Lockmar Resources, LLC to market leasehold acreage in Stephens County Oklahoma. All leases 79% Net Revenue Interest.

#### Group E Highlights

- Total 48.30 Net Mineral Acres
- Operators in the area: Roan Resources and Marathon

Dewey, Ellis, and Woodward Counties, Oklahoma

The Oil & Gas Asset Clearinghouse is partnering with Lockmar Resources, LLC to market leasehold acreage in Dewey, Ellis, and Woodward Counties, Oklahoma. All leases 80% Net Revenue Interest.