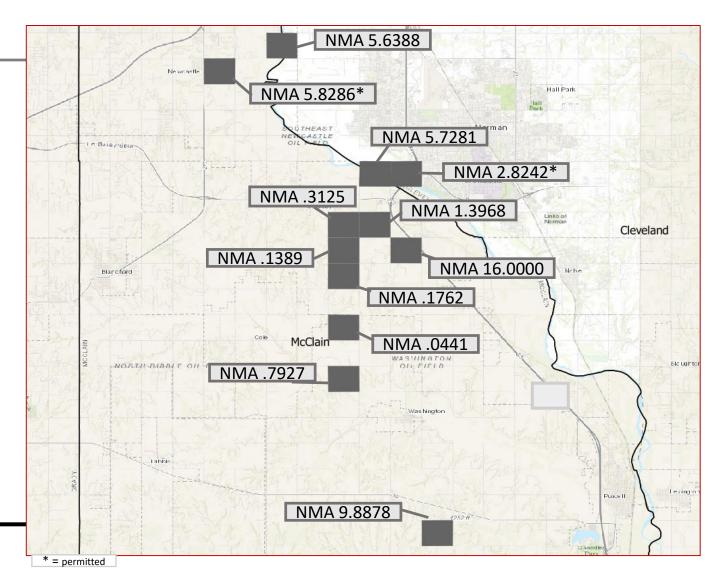

Cleveland & McClain Counties, Oklahoma

The Oil & Gas Asset Clearinghouse is partnering with Lockmar Resources, LLC to market leasehold acreage in Cleveland and McClain Counties, Oklahoma. Majority of leases with 80% NRI (minimum 78%)

### Group C Highlights

- 48.77 Total Net Mineral Acres
- Multiple targeted reservoirs-Mississippian,
   Woodford, Hunton
- Operators in the area: EOG Resources,
   Chesapeake, Charter Oak Production Co.,
   Samson Resources, Northwest Oil Company