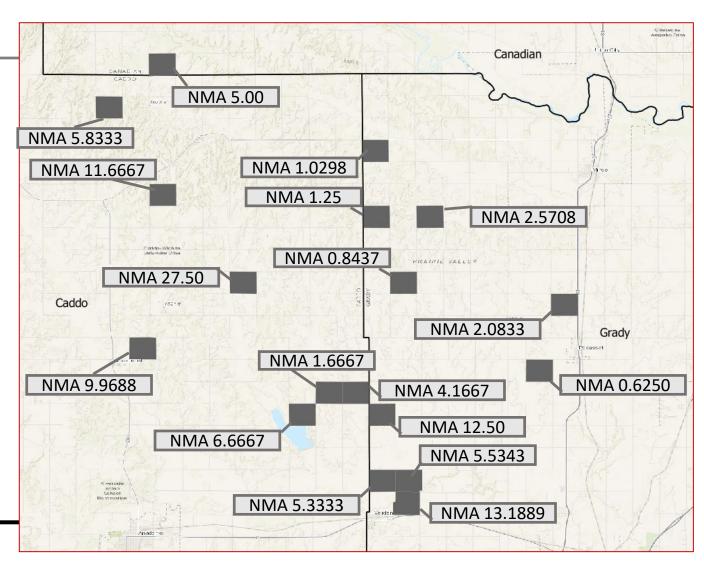

#### **Group A Highlights**

- 117.4 Total Net Mineral Acres
- Multiple targeted reservoirs-Mississippian,
   Woodford, Hunton
- Operators in the vicinity include Linn Energy,
   Continental Resources, Marathon

#### Group B Highlights

- 303.17 Total Net Mineral Acres
- Multiple targeted reservoirs-Mississippian,
   Woodford, Hunton
- Operators in the area: Anadarko Petroleum,
   Ward Petroleum, Chevron, Gulf Port Energy,
   Chesapeake Energy, GBK Corporation