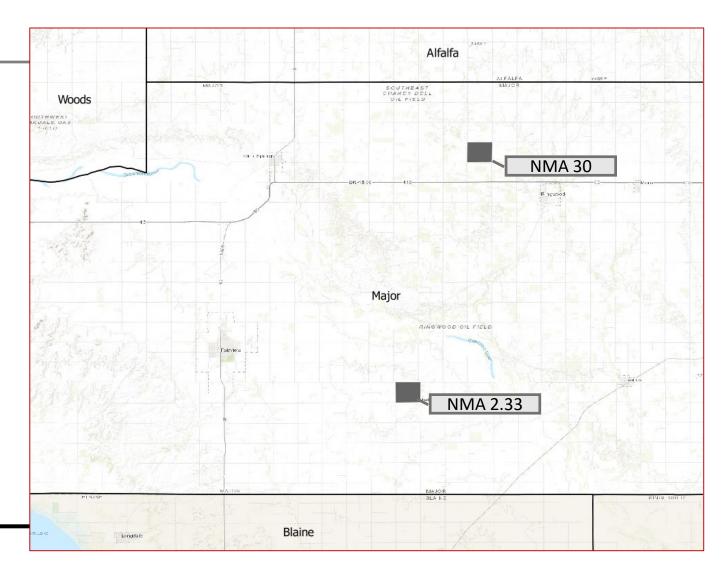

### Major County, Oklahoma

The Oil & Gas Asset Clearinghouse is partnering with Lockmar Resources, LLC to market leasehold acreage in Major County, Oklahoma. All leases 80% Net Revenue Interest.

#### Group J Highlights

- 32.34 Total Net Mineral Acres
- Multiple targeted reservoirs Mississippian, Woodford, Hunton
- Operators in the area: White Star
   Petroleum, Mewbourne Oil Company,
   Tapstone Energy