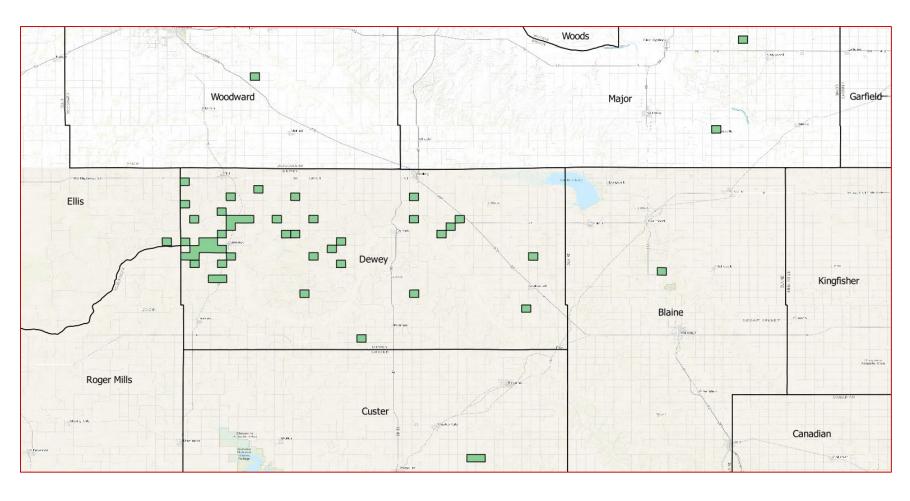

#### Group E Highlights

- Total 48.30 Net Mineral Acres
- Operators in the area: Roan Resources and Marathon

Dewey, Ellis, and Woodward Counties, Oklahoma

The Oil & Gas Asset Clearinghouse is partnering with Lockmar Resources, LLC to market leasehold acreage in Dewey, Ellis, and Woodward Counties, Oklahoma. All leases 80% Net Revenue Interest.

### Dewey County, Oklahoma

The Oil & Gas Asset Clearinghouse is partnering with Lockmar Resources, LLC to market leasehold acreage in Dewey County, Oklahoma. All leases 80% Net Revenue Interest.

### Custer County, Oklahoma

The Oil & Gas Asset Clearinghouse is partnering with Lockmar Resources, LLC to market leasehold acreage in Custer County, Oklahoma. All leases 80% Net Revenue Interest.

### Blaine County, Oklahoma

The Oil & Gas Asset Clearinghouse is partnering with Lockmar Resources, LLC to market leasehold acreage in Blaine County, Oklahoma. All leases 79% Net Revenue Interest.

### Major County, Oklahoma

The Oil & Gas Asset Clearinghouse is partnering with Lockmar Resources, LLC to market leasehold acreage in Major County, Oklahoma. All leases 80% Net Revenue Interest.