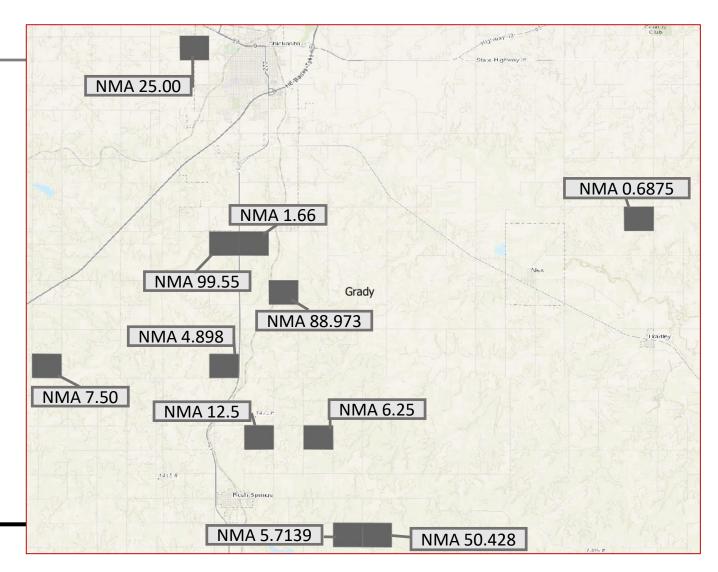

Caddo, Grady, Canadian Counties, Oklahoma

The Oil & Gas Asset Clearinghouse is partnering with Lockmar Resources, LLC to market leasehold acreage in Caddo, Grady, and Canadian Counties, Oklahoma. Majority of leases with 80% NRI (minimum 75%)

#### **Group A Highlights**

- 117.4 Total Net Mineral Acres
- Multiple targeted reservoirs-Mississippian,
   Woodford, Hunton
- Operators in the vicinity include Linn Energy,
   Continental Resources, Marathon

#### Group B Highlights

- 303.17 Total Net Mineral Acres
- Multiple targeted reservoirs-Mississippian,
   Woodford, Hunton
- Operators in the area: Anadarko Petroleum,
   Ward Petroleum, Chevron, Gulf Port Energy,
   Chesapeake Energy, GBK Corporation