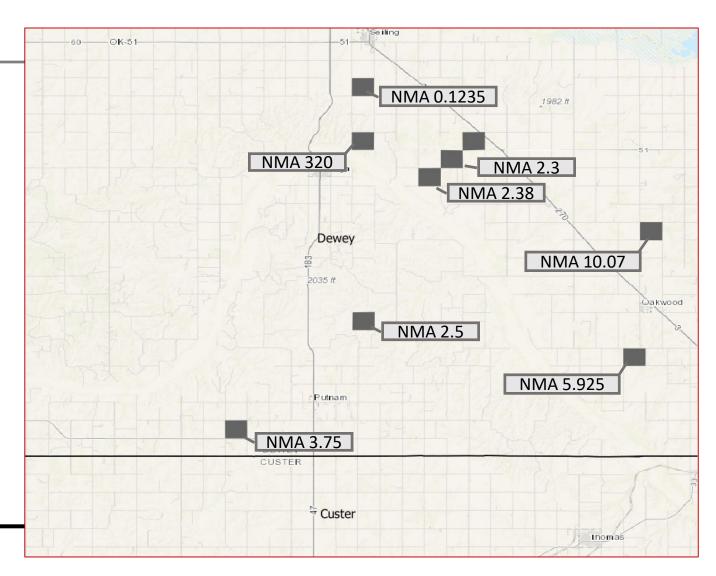

### Dewey County, Oklahoma

The Oil & Gas Asset Clearinghouse is partnering with Lockmar Resources, LLC to market leasehold acreage in Dewey County, Oklahoma. All leases 80% Net Revenue Interest.