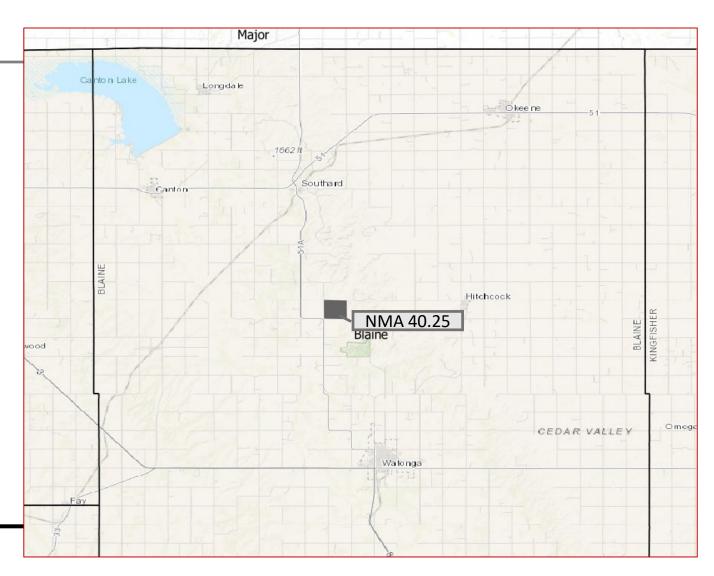

### Blaine County, Oklahoma

The Oil & Gas Asset Clearinghouse is partnering with Lockmar Resources, LLC to market leasehold acreage in Blaine County, Oklahoma. All leases 79% Net Revenue Interest.

#### Group I Highlights

- 40.25 Total Net Mineral Acres
- Multiple targeted reservoirs-Mississippian,
   Woodford, Hunton
- Operators in the area: White Star Petroleum,
   Mewbourne Oil Company, Tapstone Energy