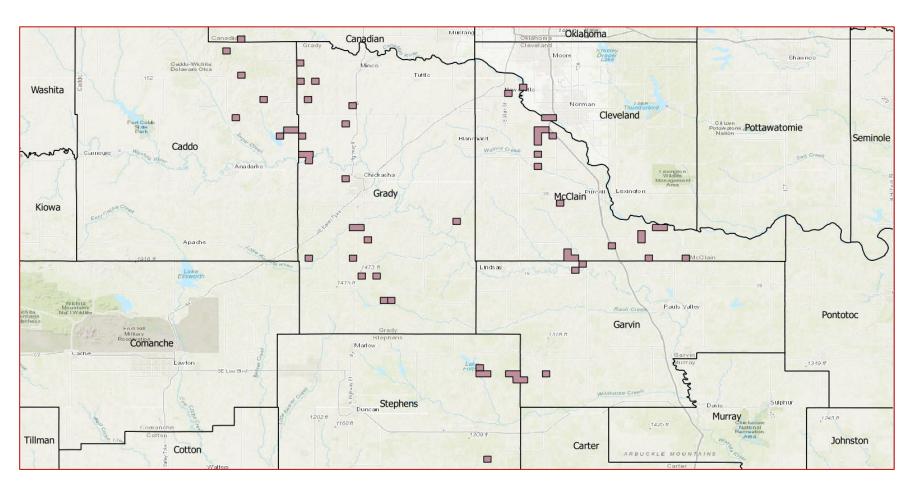

Caddo, Grady, Canadian Counties, Oklahoma

The Oil & Gas Asset Clearinghouse is partnering with Lockmar Resources, LLC to market leasehold acreage in Caddo, Grady, and Canadian Counties, Oklahoma. Majority of leases with 80% NRI (minimum 75%)

#### **Grady County Oklahoma**

The Oil & Gas Asset Clearinghouse is partnering with Lockmar Resources, LLC to market leasehold acreage in Grady County, Oklahoma. Majority with 80 % NRI (minimum 78%)

Cleveland & McClain Counties, Oklahoma

The Oil & Gas Asset Clearinghouse is partnering with Lockmar Resources, LLC to market leasehold acreage in Cleveland and McClain Counties, Oklahoma. Majority of leases with 80% NRI (minimum 78%)

McClain & Garvin Counties, Oklahoma

The Oil & Gas Asset Clearinghouse is partnering with Lockmar Resources, LLC to market leasehold acreage in Dewey, Ellis, and Woodward Counties, Oklahoma. Majority leases 80% Net Revenue Interest.

Stephens County, Oklahoma

The Oil & Gas Asset Clearinghouse is partnering with Lockmar Resources, LLC to market leasehold acreage in Stephens County Oklahoma. All leases 79% Net Revenue Interest.