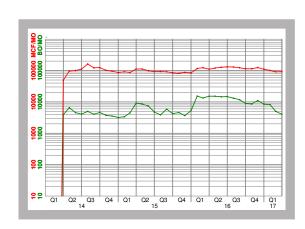

### **OPPORTUNITY HIGHLIGHTS**

- Non-operated working interest
- 9,578.5 gross and 846.3 net acres
- Average net production:
   19 BOPD and 366 MCFD
- Average net monthly cash flow \$56,030 (July-March 2017)