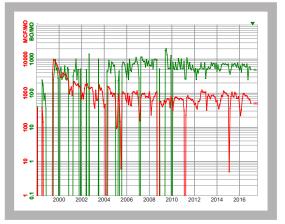

# **OPPORTUNITY HIGHLIGHTS**

- 6 active or producing wells
- 100% GWI
- 87.5% NRI
- Average monthly cashflow ~\$19,000
- 14 net BOPD
- 18 net MCFD

(281) 873-4600