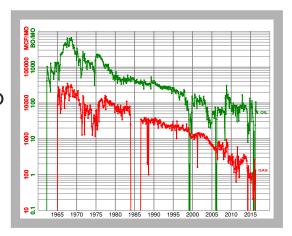

## **OPPORTUNITY HIGHLIGHTS**

- 4 wells (3 active,1 SWD)
- Operated working interest
- 2 gross BOPD / 3 gross MCFD